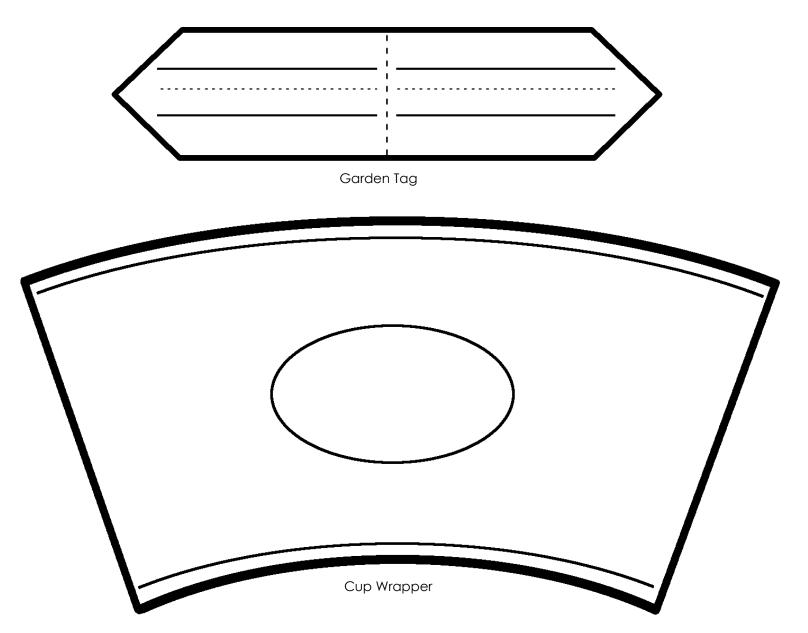

## **GARDEN POT - WRAPPER & TAG**

You'll need: Crayons, scissors, tape, plastic drinking cup, bamboo skewer (Potting soil & seeds)

- 1. Print your name on the wrapper. Print the name of the plant you are growing on the tag.
- 2. Color the tag and wrapper. Cut them out.
- 3. Wrap the wrapper around a plastic drinking cup. Tape to hold it in place.
- 4. Fold the tag in half. Tape (or glue) it to the top of a bamboo skewer.
- 5. Put potting soil and a seed or two in the cup. (\*Don't push the seed too far into the soil.)
- 6. Put the garden tag in the soil.
- 7. Place your pot near a window. Water the seed with a small amount of water every day.